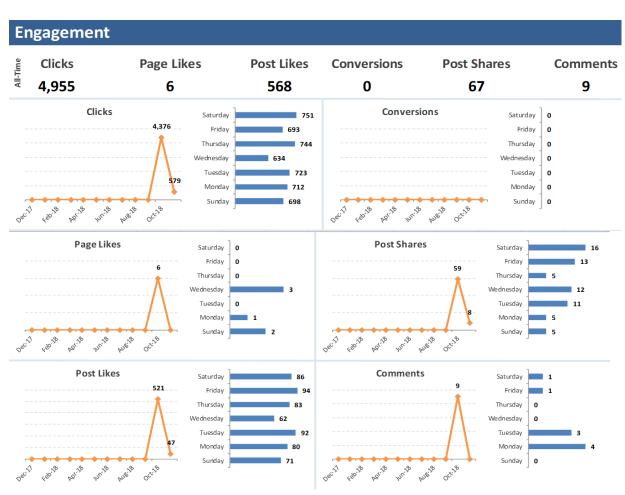

# Social Media Facebook/Instagram Campaign

\$3,700 October 2018

### **Creative Report\***

| Ad Set Name                         | Ad Name            | Impressions | Clicks | CTR   | Page Likes | Post Reactions | Comments | Shares | Video Plays |
|-------------------------------------|--------------------|-------------|--------|-------|------------|----------------|----------|--------|-------------|
| Workforce/Non Traditional           | Future - Video     | 32209       | 706    | 2.19% |            | 74             |          | 15     | 1206        |
| Retargeting                         | Save               | 26895       | 545    | 2.03% |            | 61             | 1        | 7      | 255         |
| Workforce/Non Traditional - Spanish | Graduate - Spanish | 40223       | 768    | 1.90% |            | 63             | 2        | 9      |             |
| Workforce/Non Traditional           | Graduate           | 27376       | 491    | 1.80% | 1          | 30             | 1        | 5      |             |
| Workforce/Non Traditional - Spanish | Carrera - Video    | 16481       | 302    | 1.80% |            | 42             |          | 5      | 1551        |
| Workforce/Non Traditional - Spanish | Carrera            | 3115        | 49     | 1.60% |            | 9              |          | 3      |             |
| Workforce/Non Traditional           | Career             | 1429        | 19     | 1.33% |            | 6              |          | 1      |             |
| Retargeting                         | RTG - Welding      | 21913       | 253    | 1.15% |            | 20             | 1        | 2      |             |
| Workforce/Non Traditional           | Future             | 1558        | 18     | 1.15% |            | 5              |          | 2      |             |
| Retargeting                         | Chances            | 4135        | 46     | 1.11% | 3          | 2              |          | 1      |             |
| Retargeting                         | RTG - Police       | 14120       | 149    | 1.10% | 1          | 29             |          | 2      |             |
| Workforce/Non Traditional - Spanish | Futuro             | 1676        | 18     | 1.10% |            | 5              |          |        |             |
| Retargeting                         | RTG - EMT          | 20857       | 208    | 1%    | 1          | 37             |          | 4      |             |
| Retargeting                         | RTG - Fire         | 15501       | 143    | 0.92% |            | 19             |          |        |             |
| Retargeting                         | RTG - Angel        | 8856        | 80     | 0.90% |            | 12             |          |        |             |
| Retargeting                         | RTG - Anali        | 9062        | 79     | 0.87% |            | 8              | 1        |        |             |
| High School Students                | Save - Video       | 39607       | 322    | 0.81% |            | 24             | 1        | 1      | 390         |
| CRM Targeting                       | Save               | 2370        | 18     | 0.76% |            | 1              |          |        | 13          |
| High School Students                | Save               | 46720       | 337    | 0.72% |            | 23             |          |        | 739         |
| Instagram                           | Paloma             | 7176        | 43     | 0.60% |            | 24             |          | 3      | 173         |
| Instagram                           | Josh               | 10753       | 60     | 0.56% |            | 14             | 1        | 1      | 183         |
| High School Students                | Chances            | 19551       | 88     | 0.45% |            | 3              |          |        |             |
| Instagram                           | Edgar              | 9469        | 40     | 0.42% |            | 25             | 1        | 2      | 144         |
| Instagram                           | Joey               | 39235       | 162    | 0.41% |            | 24             |          | 4      | 401         |
| CRM Targeting                       | Chances            | 737         | 2      | 0.27% |            |                |          |        |             |
| Instagram                           | Amanda             | 3528        | 9      | 0.26% |            | 8              |          |        | 56          |
|                                     |                    |             |        |       |            |                |          |        |             |