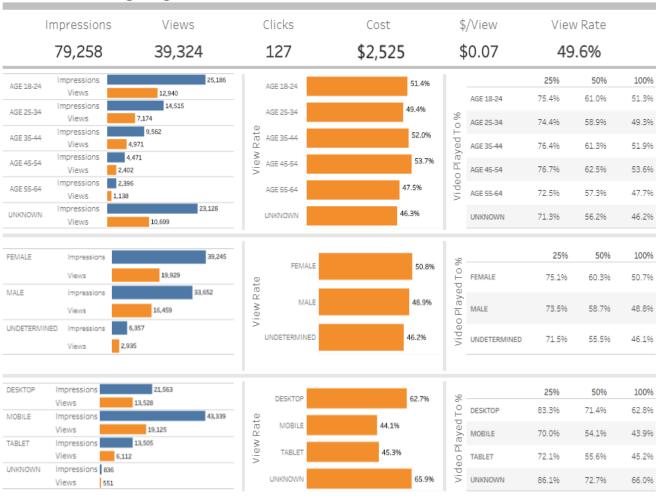

# YouTube Data — English

\$2,525 October 2018

### South Texas College English YouTube