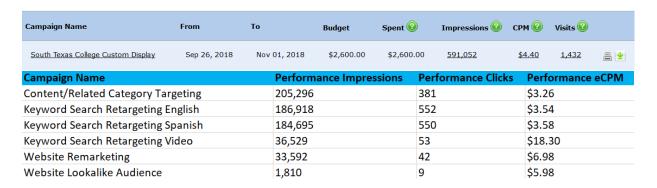

#### **Custom Display Campaign Overview**

- Drove 1,432 visits to the website & Drove over 591,000 impressions
- Average CPM (cost per thousand impressions) is \$4.40
- Completed video views were over 18,000

### **Custom Display Campaign Summary**

This campaign drove a very high amount of traffic to the site, which tells us the targeting tactics are relevant. We drove more than 1,400 visits to the website, and the average CPM remained very good, below industry averages at just \$4, where the industry average for this type of campaign is between \$8-\$12. The campaign will continue to optimize over the next 2-4 months as we determine which targeting tactics are working the best. We also had a very high engagement with video ads, with more than 50% completed video view rate, and over 18,000 completed video views.

### Top 20 Keyword Performance by Clicks & Impressions Someone searches a keyword on Google, Yahoo/Bing and is served the ad later as they surf the Internet.

| English Keyword Search Retargeting                       | Performance Impressions | Performance Clicks |
|----------------------------------------------------------|-------------------------|--------------------|
| education_training_optimized_audience Lookalike Audience | 1,810                   | 9                  |
| education_training_optimized_audience English            | 176,674                 | 539                |
| online+college+courses                                   | 3,386                   | 3                  |
| online+colleges                                          | 2,079                   | 1                  |
| colleges                                                 | 1,887                   | 4                  |
| college+course                                           | 392                     | 1                  |
| online+college+courses                                   | 365                     | 0                  |
| stc                                                      | 257                     | 0                  |
| college+courses                                          | 248                     | 0                  |
| junior+college                                           | 221                     | 1                  |
| rgv+college                                              | 164                     | 0                  |
| college+degree                                           | 157                     | 0                  |
| college+degree                                           | 125                     | 0                  |
| college+class                                            | 122                     | 0                  |
| career+college                                           | 112                     | 0                  |
| college+admissions                                       | 98                      | 0                  |
| community+college                                        | 95                      | 0                  |
| college+degrees                                          | 80                      | 0                  |
| associates+degree                                        | 63                      | 2                  |
| college+degrees                                          | 62                      | 0                  |
| city+college                                             | 56                      | 0                  |
| education_training_optimized_audience Spanish            | 182,769                 | 547                |
| stc                                                      | 246                     | 1                  |
| fafsa                                                    | 219                     | 2                  |
| education_training_optimized_audience English Video as   | 35,170                  | 51                 |
| online+college+courses English Video ads                 | 676                     | 1                  |
| online+colleges                                          | 320                     | 0                  |
| colleges                                                 | 99                      | 1                  |
| college+course                                           | 67                      | 0                  |