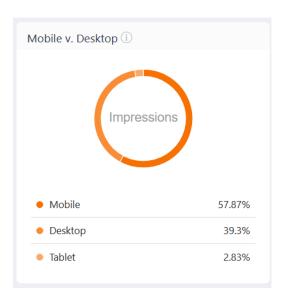

| 10     | 8.93  | 2.0     | Google    |
|                  | Start Your Future Today.Get Started At STC, |             |        |       |         |           |
|                  | The Valley's Most Affordable College.       |             |        |       |         |           |
| Primary Ad Group | Flexible Schedules.                         | 94          | 7      | 7.45  | 1.6     | Google    |
|                  | South Texas CollegeThe Valley's Most        |             |        |       |         |           |
|                  | Affordable College. Visit Our Website For   |             |        |       |         |           |
| Primary Ad Group | Degrees & Programs.                         | 112         | 4      | 3.57  | 2.2     | Google    |

## Mobile Vs. Desktop Traffic



### **Average Call Length**



# YouTube Data — English

\$2,525 October 2018

### South Texas College English YouTube

## **REACHLOCAL**



# YouTube Data — Spanish

\$2,525 October 2018

#### **REACHLOCAL** 2625589 South Texas College Spanish YouTube **Impressions** Views Clicks Cost \$/View View Rate 70 \$1,016 30,669 15,222 \$0.07 49.6% 25% 50% 100% AGE 18-24 AGE 18-24 Views 3,057 AGE 18-24 75.8% 61.0% 51.6% Impressions 47.3% AGE 25-34 AGE 25-34 2,645 Views video Played To % 73.5% 57.1% AGE 25-34 47.0% view Rate Impressions 53.8% AGE 35-44 AGE 35-44 3,302 AGE 35-44 75.7% 62.0% 53.6% Impressions 5,326 50.1% AGE 45-54 AGE 45-54 71.8% 57.9% 49.9% 2.669 AGE 45-54 Views 3.147 Impressions | AGE 55-64 AGE 55-64 45.1% AGE 55-64 68.5% 53.0% 44.9% 1,420 Views Impressions 46.4% UNKNOWN UNKNOWN